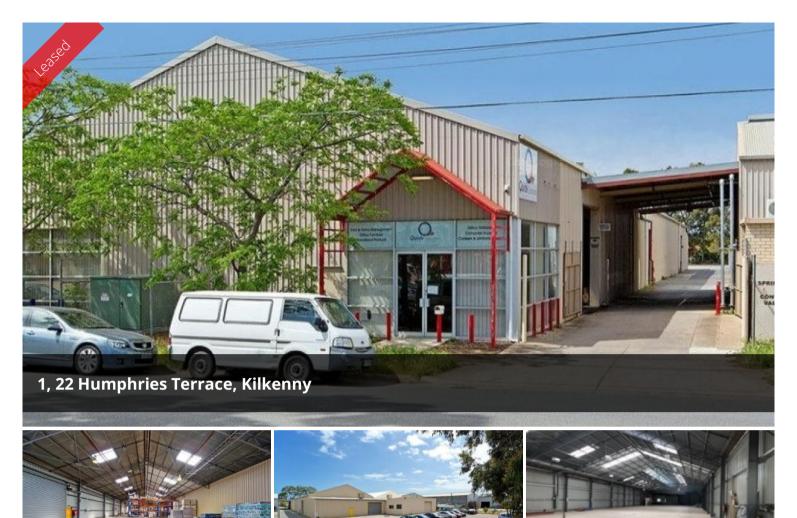

# OFFICE/ WAREHOUSE - 2,112 SQM APPROX.

ONLINE INSPECTION - Please copy & paste the link below for your virtual tour:

#### https://www.youtube.com/watch?v=Er8806wlQyM

Approx 2,112 sqm comprising of:

- Warehouse = 1,944 sqm
- Office Area = 168 sqm

Outstanding Warehouse:

- -Loading Access + Hardstand
- -Administration/Reception Area
- -Bathroom/ Kitchen Amenities
- -Ample Car Parking
- -Located just over 500 metres from Arndale Shopping Centre

Inspection a Must!

If you would like more information or would like to discuss please do not hesiate to contact Pasquale Mastrangelo on 0409 465 863 or Dion Price \$129,000 P.A + GST + Outgoings Property Type Commercial Property ID 1548 Office Area 168 m2 Warehouse 1,944 m2