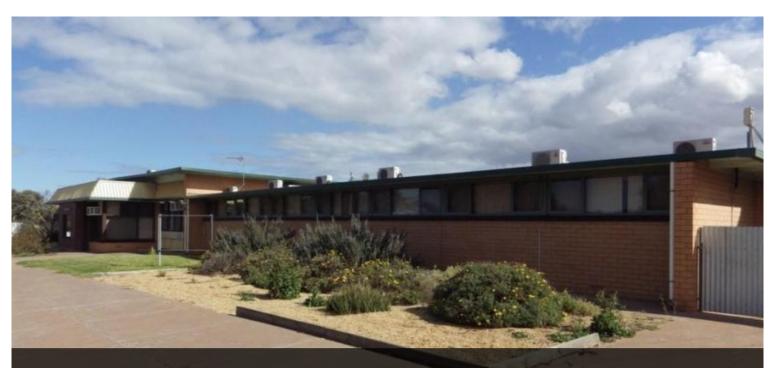

## 36-38 Aikman Crescent, Whyalla

Located on approximately 4000sqm allotment, this 1800sqm property features 30 rooms all with built in robes and split system air conditioners. 14 of these rooms feature their own ensuite and the remaining 16 rooms a shower cubicle.

Owner will update to tenants requirements - Building is adaptable!

Within the complex is a large full equipped commercial kitchen featuring:

- Stainless steel benches and sinks
- 2x Commercial Gas stove
- Deep fryer
- Dishwasher
- Overhead storage
- Cool room and walk in freezer
- Pantry and crockery storage rooms