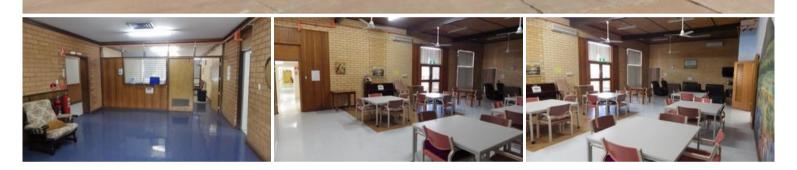

## 36-38 Aikman Crescent, Whyalla

Located on approximately 4000sqm allotment, this 1800sqm property features 30 rooms all with built in robes and split system air conditioners. 14 of these rooms feature their own ensuite and the remaining 16 rooms a shower cubicle.

Owner will update to tenants requirements - Building is adaptable!

Within the complex is a large full equipped commercial kitchen featuring:

- Stainless steel benches and sinks
- 2x Commercial Gas stove
- Deep fryer
- Dishwasher
- Overhead storage
- Cool room and walk in freezer
- Pantry and crockery storage rooms