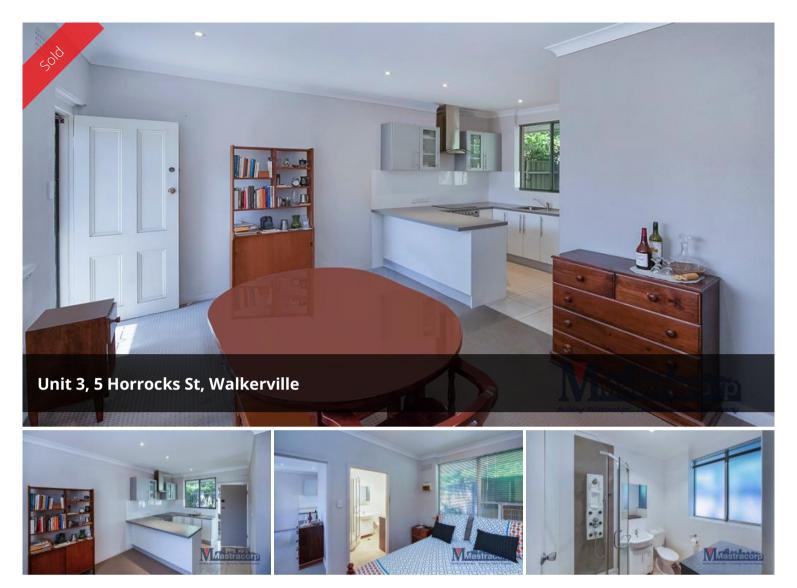

## The Ideal Starter or Solid Investment

Perfectly located in the prestigious suburb known as Walkerville we are excited to offer this unique opportunity to purchase a ground floor unit without any limitations – whether you wish to Nest or Invest. A spacious onebedroom unit which forms part of a small group of just ten units within the "Courtney Lodge" estate. The premise is a quiet and green environment that allows residence to enjoy life's simple pleasures in peace without compromise to a convenient city-fringe location.

Features to the unit include:

- An updated kitchen with quality stainless steel appliances, ample cupboard space and large bench top which overlooks the open plan living and dining area.

-One bedroom with walk in robe and updated ensuite bathroom.

-Two private courtyards areas (large front and small rear)

-An allocated private car-park with an abundance of visitor car parks

-Air-conditioning unit located in the bedroom

🛏 1 🔊 1 🖨 1

| Price         | SOLD        |
|---------------|-------------|
| Property Type | Residential |
| Property ID   | 1538        |
| Floor Area    | 50.44 m2    |