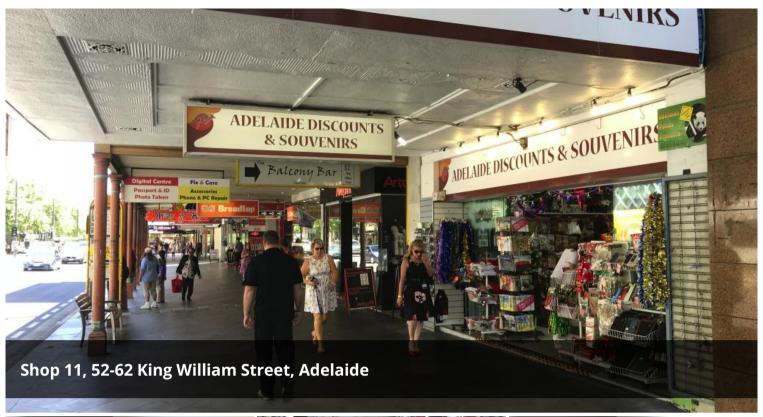

## RETAIL SPACE IN THE CENTER OF CBD

Prime location retail space in the centre of the CBD.

- -Area of 175sqm approx
- -High pedestrian traffic
- -Located next to Rundle Mall