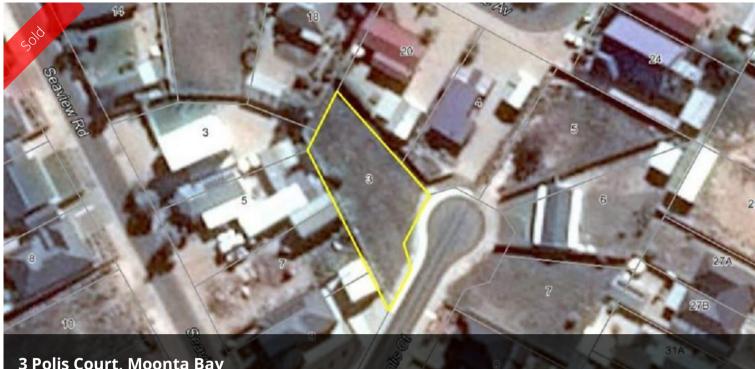

## 3 Polis Court, Moonta Bay

## Vacant Land Available

-Vacant land located in Moonta Bay. -Total area of 925 sqm (approx) -Close to Moonta Bay beach walk -Close to Port Hughes boat ramp and beaches.

If you would like more information or would like to discuss please do not hesitate to contact Pasquale Mastrangelo on 0409 465 863 or the Mastracorp office on 8212 0140.

🗔 925 m2

| Price         | SOLD        |
|---------------|-------------|
| Property Type | Residential |
| Property ID   | 1453        |
| Land Area     | 925 m2      |

57 925m²