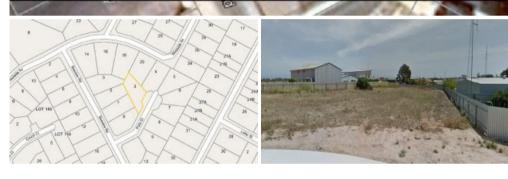

## 3 Polis Court, Moonta Bay

## Vacant Land Available

-Vacant land located in Moonta Bay. -Total area of 925 sqm (approx) -Close to Moonta Bay beach walk -Close to Port Hughes boat ramp and beaches.

If you would like more information or would like to discuss please do not hesitate to contact Pasquale Mastrangelo on 0409 465 863 or the Mastracorp office on 8212 0140.

🗔 925 m2

| Price         | SOLD        |
|---------------|-------------|
| Property Type | Residential |
| Property ID   | 1453        |
| Land Area     | 925 m2      |

57 925m²