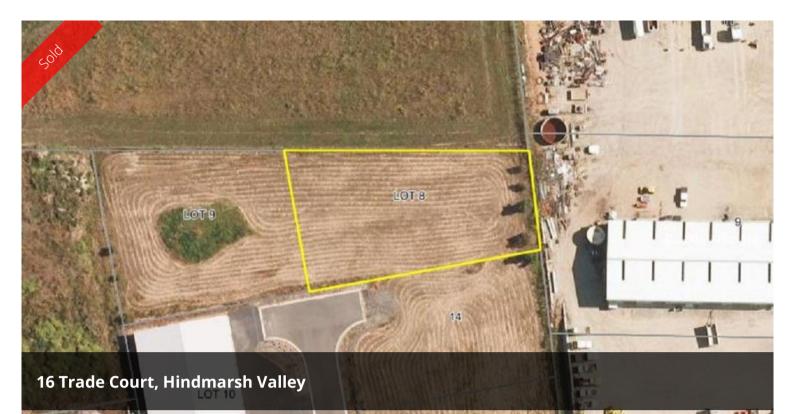

## Outstanding Allotment in Established Industrial...

-Industrial zoned vacant allotment located in the City of Victor Harbour. -Total area of 1902sqm (approx)

-Close to all major townships and arterial roads including Waterport Road, Ring Route and Main South Road to Adelaide.

🗔 1,902 m2

| Price         | SOLD        |
|---------------|-------------|
| Property Type | Residential |
| Property ID   | 1424        |
| Land Area     | 1,902 m2    |