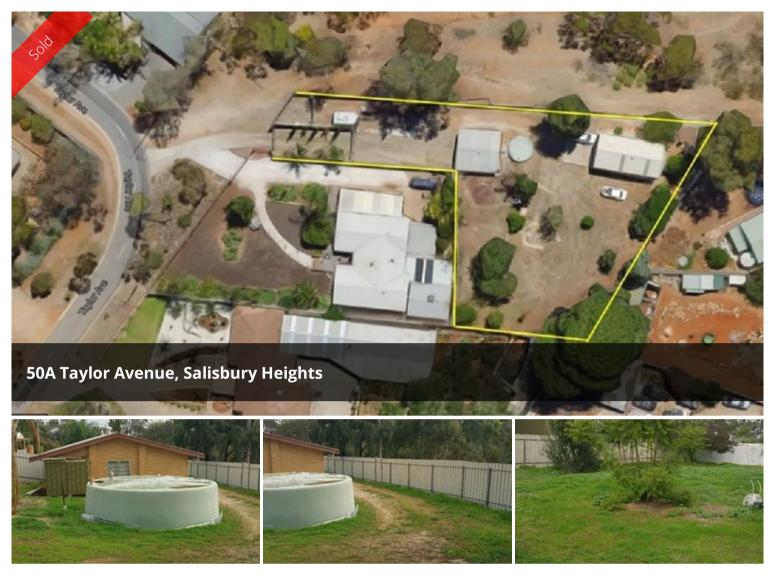

## 1981 sqm Land With Spectacular Views

Rare opportunity to build your dream home on over 1000 sqm. Enjoy the convenience of being a short distance of shopping centres, public and private schools and much more!

-Dual frontage
-40 x 20 Shed with concrete, 3 Phase power and roller doors.
-Automatic Gates
-Power, water & sewerage connected
-Double brick garage

If you would like more information or would like to view the property, please do not hesitate to contact Pasquale Mastrangelo on 0409 465 863 or Nicolas Mastrangelo on 0401 790 753 or the Mastracorp office on 8212 0140.