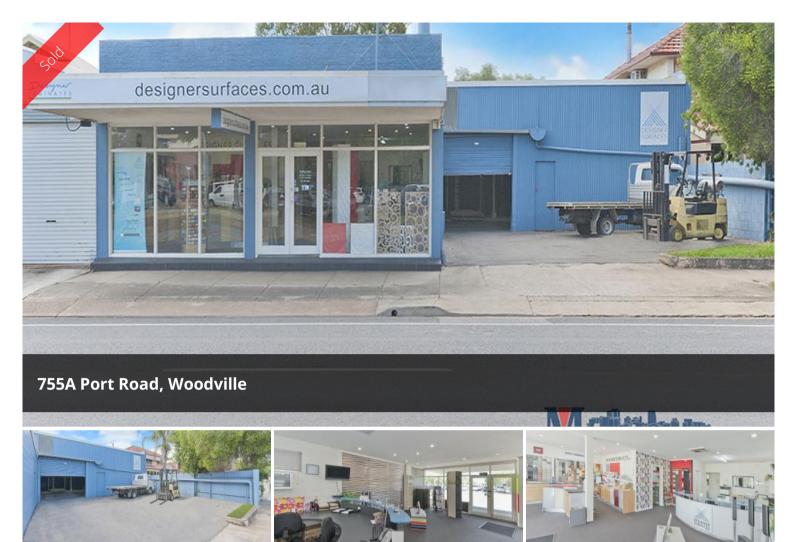

## Warehouse/ Showroom/ Office

Located on the northern side of Port Rd with fantastic exposure to the traffic heading into the city, lies this fantastic warehouse/ workshop and showroom/ office commercial opportunity. Owner occupied by Designer Surfaces, the property is on offer with the flexibility of vacant possession or short-term leaseback.

Features to the property include:

- Warehouse + Mezzanine: 270sqm
- Showroom/ Office: 103sqm
- Land: 456sqm

- 5 onsite car parks with an abundance of Port Rd mid-lane public parking available

- Zone: Mixed Use PA 47
- Inspection a Must For sale by private treaty (neg)