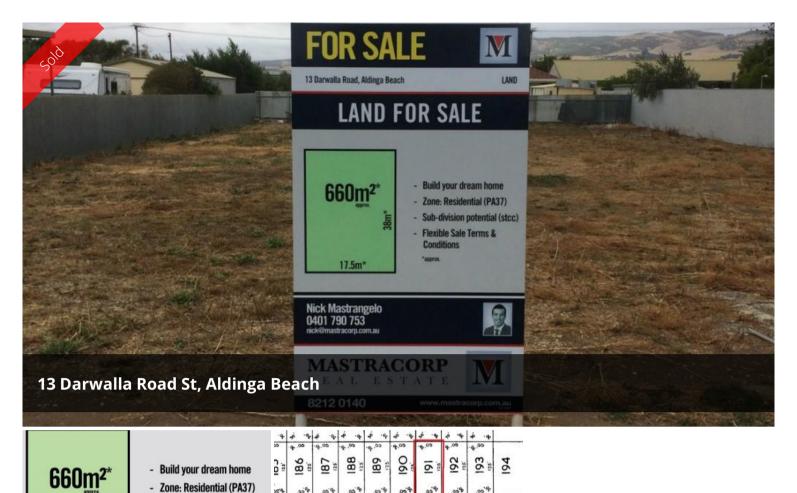

## 4 Streets from the Esplanade

17.5m\*

OWNER SAYS SELL - \$215k - \$235k

SILVER SANDS LAND 680sqm with 17.5m frontage.

Sub-division potential (stcc) 3

Flexible Sale Terms & Conditions

- Build your dream home in the pleasant seaside community of Aldinga Beach.
- Zoned: Residential (PA 37)
- Flexible Sale Terms and Conditions
- Septic Sewage required

**□** 680 m2

Price SOLD
Property Type Residential
Property ID 1399
Land Area 680 m2

## **Agent Details**

Nick Mastrangelo - 0401 790 753