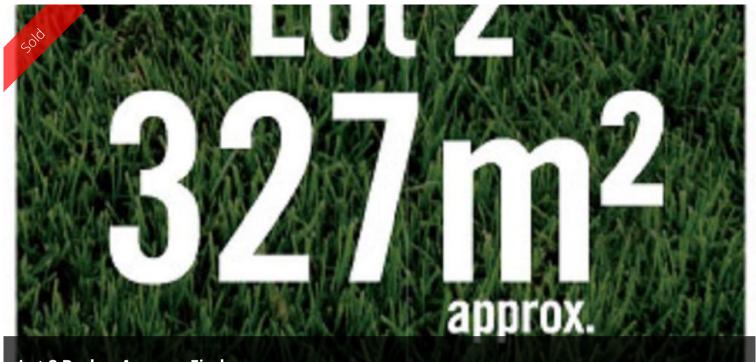

## Allotment with 15.32 m frontage

Lot 2 offers a 327 sqm (approx) allotment with a 15.32 m frontage (approx) This is your chance to build in a great location which is less than 15 minutes from the Adelaide CBD. You also benefit with Westfield West Lakes being just a short drive away, multiple bus routes directly to the city at either end of the street and many of Adelaide's gorgeous beaches such as Henley Beach and Grange only a stone throw away.

Features to mention:

Land Area- 327 sqm (approx)

Frontage- 15.32 m (approx)

Depth- 21.34 m (approx)

Zoning- R'16 (Residential Policy Area 16)

□ 327 m2

Price SOLD
Property Type Residential
Property ID 1245
Land Area 327 m2