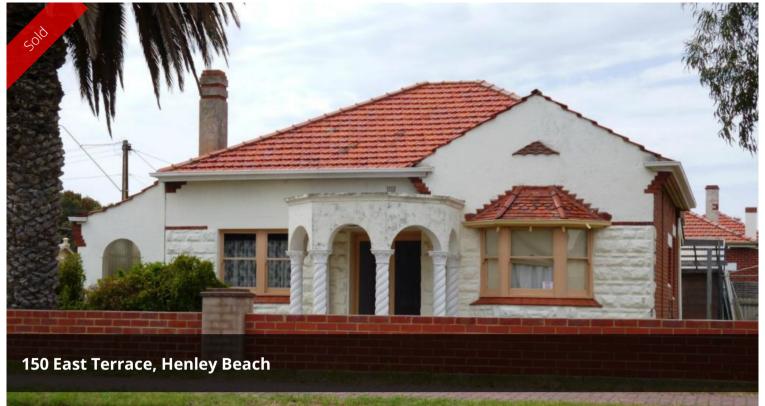

## CORNER POSITION AND DEVELOPMENT POTENTIAL

- Zoning- RCZ
- Beautifully positioned offering huge development potential
- Development opportunity
- Build your dream home or subdivide STCC
- Perfectly positioned on East Terrace just minutes from the beach and local shopping centres
- Situated on 855 square metres (approx) of land on a corner position (  $27.53\ m \times 31.09\ m$  )
- Great opportunity, not to be missed!

**Price** SOLD

Property Type Residential Property ID 1241

Land Area 855 m2