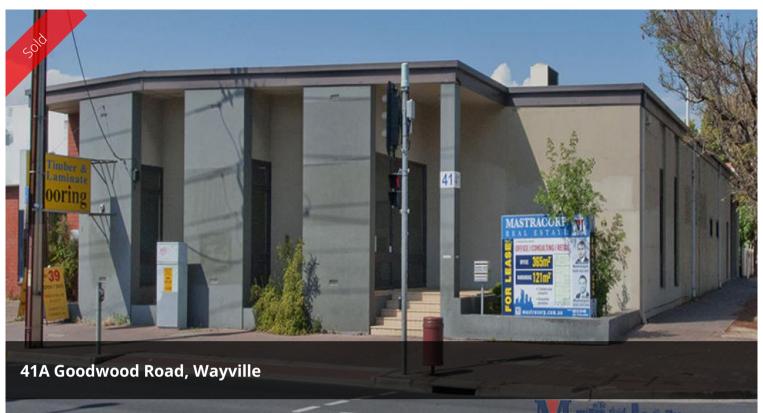

## CORNER BUILDING WITH GREAT EXPOSURE!

Approx 380 sqm of adaptable office / training facilities / showroom

Exposure plus opposite the Wayville Showgrounds

Adaptable and flexible office and training rooms

Price SOLD for \$1,050,000

**Property** 

**Type** 

Commercial

**Property ID** 1174 Floor Area

380 m<sup>2</sup>