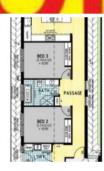

Indicative plans are available for two single storey homes featuring 3 bedrooms, 2 bathrooms, open plan living area and single garage (house image for illustration purposes).

Alternatively build with your own plans (stcc) - Use the builder of your choice with no time limit to build.