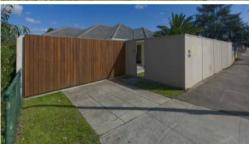

Features to the property include:

- Recently updated kitchen with amble cupboard and bench top space + gas stove
- Updated bathroom with large shower area
- 3 large bedrooms with ceiling fans and fresh commercial grade carpet
- High Fence (front and side) with motorized entry gate- reducing traffic noise and adding security
- Security Alarm and Intercom system
- Roller shutters on every window (main family room electric)
- LAND: 608sqm, FRONTAGE: 18.38