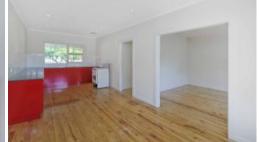

Features to the property include:

- Recently updated kitchen with amble cupboard and bench top space + gas stove
- Updated bathroom with large shower area
- 3 large bedrooms with ceiling fans and fresh commercial grade carpet
- High Fence (front and side) with motorized entry gate- reducing traffic noise and adding security
- Security Alarm and Intercom system
- Roller shutters on every window (main family room electric)
- LAND: 608sqm, FRONTAGE: 18.38