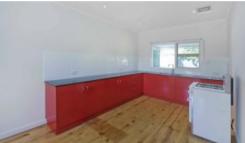

Features to the property include:

- Recently updated kitchen with amble cupboard and bench top space + gas stove
- Updated bathroom with large shower area
- 3 large bedrooms with ceiling fans and fresh commercial grade carpet
- High Fence (front and side) with motorized entry gate- reducing traffic noise and adding security
- Security Alarm and Intercom system
- Roller shutters on every window (main family room electric)
- LAND: 608sqm, FRONTAGE: 18.38