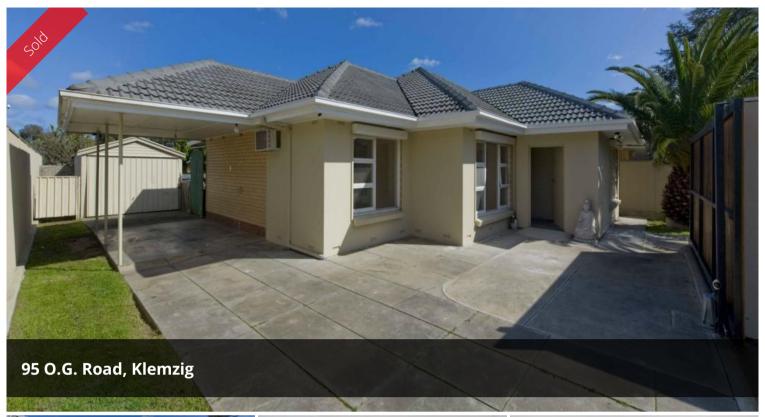

## DOLLAR WISE... LOCATION SMART.

This 3 bedroom solid brick home is situated in the ever growing popular suburb of Klemzig, with the beautiful Linear Park and Klemzig Interchange literally a stone throw away.

Features to the property include:

- Recently updated kitchen with amble cupboard and bench top space + gas stove
- Updated bathroom with large shower area
- 3 large bedrooms with ceiling fans and fresh commercial grade carpet
- High Fence (front and side) with motorized entry gate- reducing traffic noise and adding security
- Security Alarm and Intercom system
- Roller shutters on every window (main family room electric)
- LAND: 608sqm, FRONTAGE: 18.38

Great access to local shops, schools and all modern conveniences, this family home is an amazing opportunity waiting to be purchased.

Price SOLD
Property Type Residential
Property ID 1101