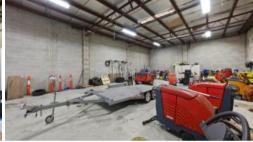

## CITY FRINGE WAREHOUSE

PLEASE EMAIL AND CONTACT AGENT FOR I.M. AND OFFER FORM FOR SUBMISSION.

A rare and fantastic opportunity to secure a centrally located warehouse.

- Site Area: 395sqm\*

- Floor Area: 300sqm\*

- High clearance roller door access
- Space for 2-3 Carparks at the front (located on the LHS)
- 3 offices and a larger meeting room
- Two split system a/c in the front and
- Male and Female amenities
- Kitchenette and small store room
- Zoned: Established Neighbourhood