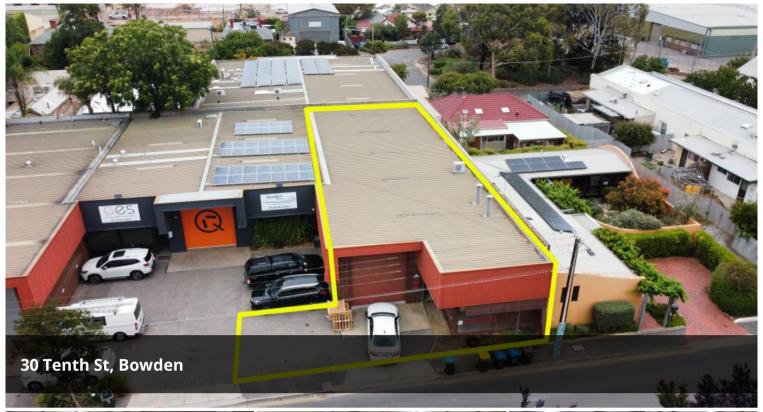

## CITY FRINGE WAREHOUSE

PLEASE EMAIL AND CONTACT AGENT FOR I.M. AND OFFER FORM FOR SUBMISSION.

A rare and fantastic opportunity to secure a centrally located warehouse.

- Site Area: 395sqm\*

- Floor Area: 300sqm\*

- High clearance roller door access
- Space for 2-3 Carparks at the front (located on the LHS)
- 3 offices and a larger meeting room
- Two split system a/c in the front and
- Male and Female amenities
- Kitchenette and small store room
- Zoned: Established Neighbourhood

**₽** 4 **□** 395 m2

**Price** PRICE UPDATE \$1M

**Property Type** Commercial

Property ID 2455

Land Area 395 m2