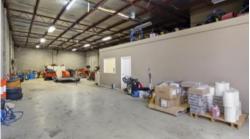

## CITY FRINGE WAREHOUSE

PLEASE EMAIL AND CONTACT AGENT FOR I.M. AND OFFER FORM FOR SUBMISSION.

A rare and fantastic opportunity to secure a centrally located warehouse.

- Site Area: 395sqm\*

- Floor Area: 300sqm\*

- High clearance roller door access
- Space for 2-3 Carparks at the front (located on the LHS)
- 3 offices and a larger meeting room
- Two split system a/c in the front and
- Male and Female amenities
- Kitchenette and small store room
- Zoned: Established Neighbourhood