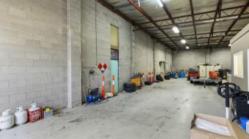

## CITY FRINGE WAREHOUSE

PLEASE EMAIL AND CONTACT AGENT FOR I.M. AND OFFER FORM FOR SUBMISSION.

A rare and fantastic opportunity to secure a centrally located warehouse.

- Site Area: 395sqm\*

- Floor Area: 300sqm\*

- High clearance roller door access
- Space for 2-3 Carparks at the front (located on the LHS)
- 3 offices and a larger meeting room
- Two split system a/c in the front and
- Male and Female amenities
- Kitchenette and small store room
- Zoned: Established Neighbourhood