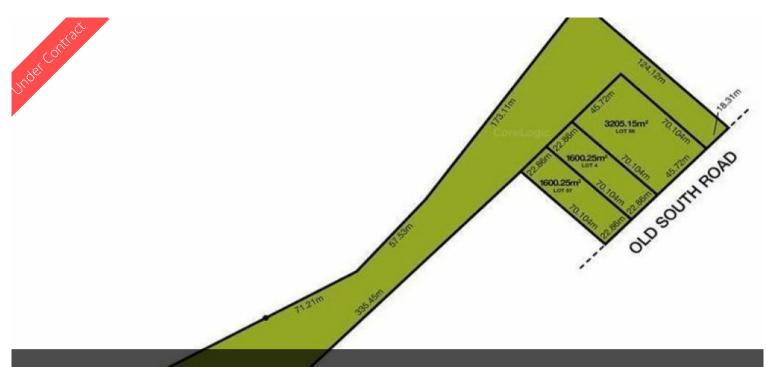

# Massive Development Site over 4 Titles

Total Land offering: 24,985sqm\* Zoned: General Neighbourhood

An exciting in-fill development opportunity of grand proportions, boasting a total land area of 24,985sqm (approx) distributed over 4 titles. Situated in the Old Reynella Township and amongst new residential homes and estates, the site offers great shopping options and amenities such as the Bus Interchange and easy access to the Southern Expressway.

The Allotments on offer: Lot 51 Land Size: 18,580sqm - 1.858ha (approx) Lot 57 Land Size: 1,600sqm (approx) Lot 4 Land Size: 1,600sqm (approx) Lot 56 Land Size: 3,205sqm (approx) 🗔 24,985 m2

| Price         | CONTACT AGENT |
|---------------|---------------|
| Property Type | Commercial    |
| Property ID   | 2379          |
| Land Area     | 24,985 m2     |