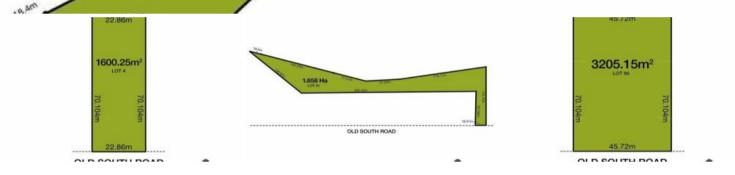

The Allotments on offer: Lot 51 Land Size: 18,580sqm - 1.858ha (approx) Lot 57 Land Size: 1,600sqm (approx) Lot 4 Land Size: 1,600sqm (approx) Lot 56 Land Size: 3,205sqm (approx) 🗔 24,985 m2

| Price         | CONTACT AGENT |
|---------------|---------------|
| Property Type | Commercial    |
| Property ID   | 2379          |
| Land Area     | 24,985 m2     |