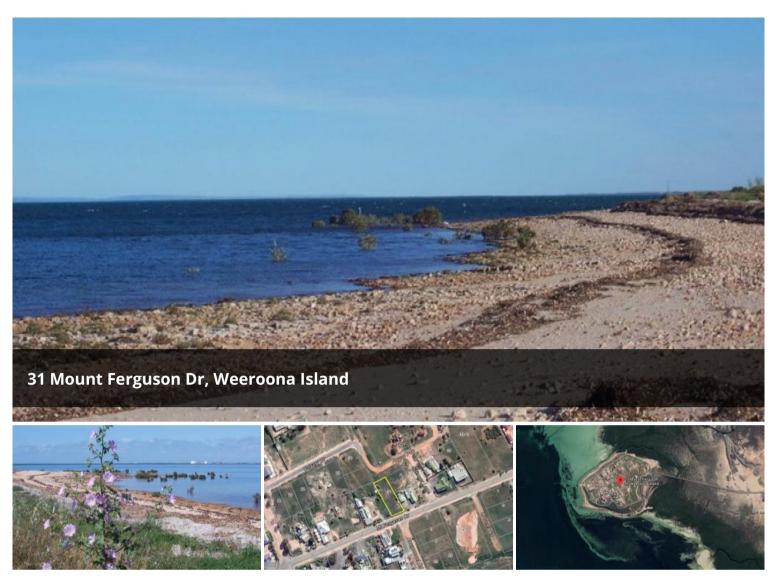

## Rear Island Opportunity !

Situated near South Australia's Flinders Ranges , this Weeroona Island allotment provides numerous building and land use opportunities including low density residential, small mix-use, tourism services, light industrial applications and more (Subject to council approval - See Planning and Code Design information - Plan SA).

Features of note include:

- Just 15 minutes from the town of Port Pirie and 2.5 hours North of Adelaide

- Views of the Flinders Ranges and surrounding bay
- Land Size of 1,201 sqm (approx.)
- Rural Settlement Zone (RuS)
- The site will require septic wastewater
- All reasonable offers will be considered.